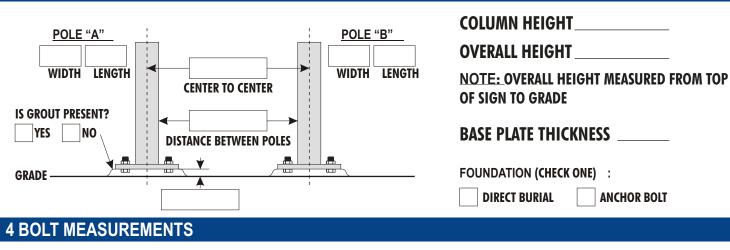

### **COLUMN AND BASE PLATE DIMENSIONS**

#### **6 BOLT MEASUREMENTS**

| GENERAL INFORMATION |           |
|---------------------|-----------|
| <b>ROUND TUBE</b>   | CONDITION |

SIGNATURE:

DATE:

INFORMATION PROVIDED BY THE SURVEYOR MAY BE UTILIZED TO MANUFACTURE NEW COULMNS / BASE PLATES / MATCH PLATES / TORSION BARS / ETC. IN THE EVENT THAT THE INFORMATION PROVIDED IS IN ERROR, THE SURVEYOR WILL BE RESPONSIBLE FOR COSTS ASSOCIATED WITH CORRECTING THE ERROR(S), WHICH MAY INCLUDE BUT NOT BE LIMITED TO PRODUCT, TOOLING, INSTALLATION AND FREIGHT.