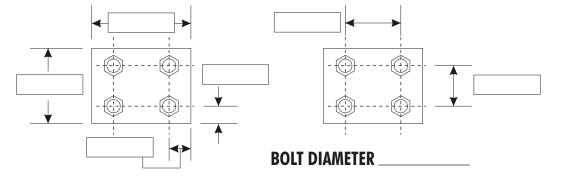

### **COLUMN AND BASE PLATE DIMENSIONS**

#### **6 BOLT MEASUREMENTS**

| GENERAL INFORMATION |           |
|---------------------|-----------|
| <b>ROUND TUBE</b>   | CONDITION |

SIGNATURE:

DATE:

INFORMATION PROVIDED BY THE SURVEYOR MAY BE UTILIZED TO MANUFACTURE NEW COULMNS / BASE PLATES / MATCH PLATES / TORSION BARS / ETC. IN THE EVENT THAT THE INFORMATION PROVIDED IS IN ERROR, THE SURVEYOR WILL BE RESPONSIBLE FOR COSTS ASSOCIATED WITH CORRECTING THE ERROR(S), WHICH MAY INCLUDE BUT NOT BE LIMITED TO PRODUCT, TOOLING, INSTALLATION AND FREIGHT.