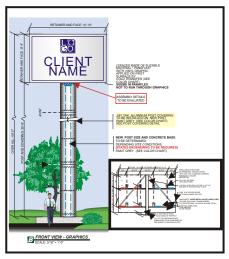

#### **CUTSHEET CREATION**

**FAMILY OF SIGNS** 

**PHOTO RENDERING** 

Our graphic designers are skilled in brand identification and sign design with deliverables utilizing

- Corel Draw
- Photoshop CS+
- Illustrator CS+
- AutoCAD