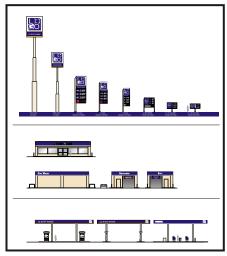

#### **CUTSHEET CREATION**

**FAMILY OF SIGNS** 

**PHOTO RENDERING** 

Our graphic designers are skilled in brand identification and sign design with deliverables utilizing

- Corel Draw
- Photoshop CS+
- Illustrator CS+
- AutoCAD